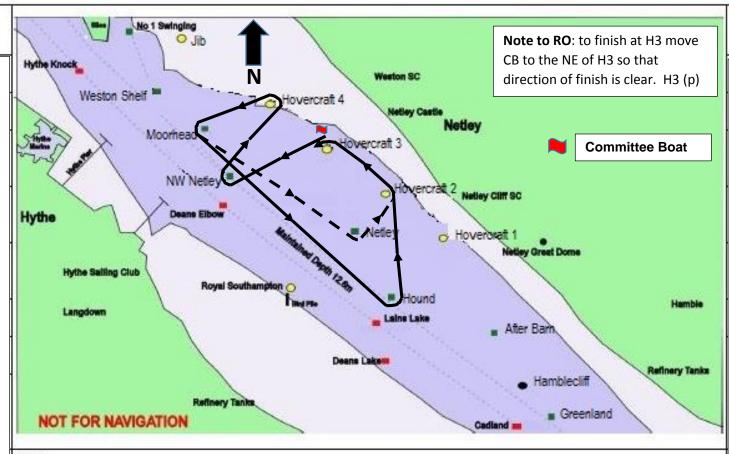

## COURSE 78 WIND West South West

### CLASS 1

Start H3

NW Netley (S)

Hovercraft 4 (P)

Moorhead (P)

Hound (P)

Hovercraft 2 (P)

Hovercraft 3 (P)

Twice round

Finish between committee boat and Hovercraft 3 from the direction of the previous mark.

#### Note

Class 2 will sail a shorter course than Class 1 by following the course variation indicated by the dotted line.

#### CLASS 2

Start H3

NW Netley (S)

Hovercraft 4 (P)

Moorhead (P)

Netley (P)

Hovercraft 2 (P)

Hovercraft 3 (P)