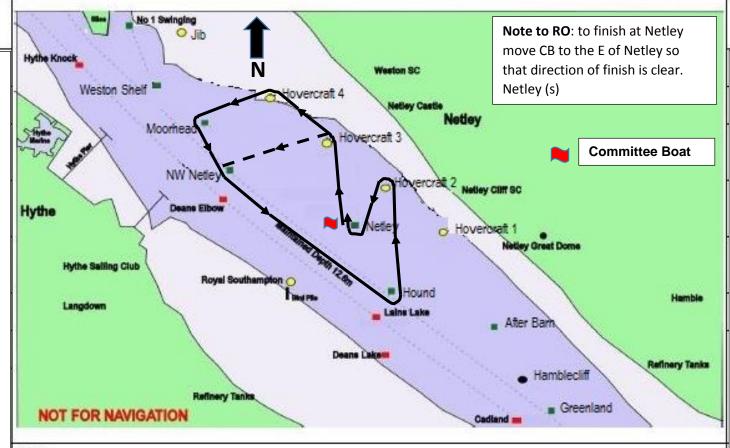

# COURSE 76 WIND North

#### CLASS 1

Start Netley

Hovercraft 3 (P)

Hovercraft 4 (P)

Moorhead (P)

NW Netley (P)

Hound (P)

Hovercraft 2 (P)

Netley (S)

Twice round

Finish is between Netley and committee boat from direction of previous mark.

#### Note

Class 2 will sail a shorter course than Class 1 by following the course variation indicated by the dotted line.

### CLASS 2

**Start Netley** 

Hovercraft 3 (P)

NW Netley (P)

Hound (P)

Hovercraft 2 (P)

Netley (S)

**Twice round** 

Finish is between Netley and committee boat from direction of previous mark.