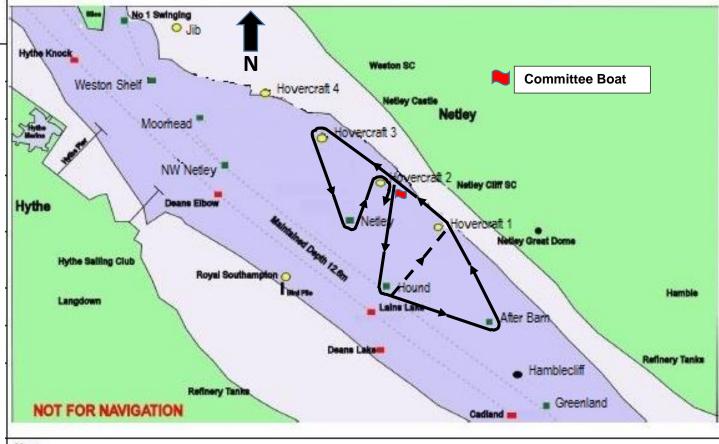

### CLASS 1

Start H2

Hound (P)

After Barn (P)

Hovercraft 1 (P)

Hovercraft 3 (P)

Netley (P)

Hovercraft 2 (S)

Twice round

Note:

Finish between H2 & committee boat from direction of previous mark. ie with H2 (P)

#### Note

Class 2 will sail a shorter course than Class 1 by following the course variation indicated by the dotted line.

### CLASS 2

Start H2

Hound (P)

Hovercraft 1 (P)

Hovercraft 3 (P)

Netley (P)

Hovercraft 2 (S)

Twice round

Note:

Finish between H2 & committee boat from direction of previous mark. ie with H2 (P)